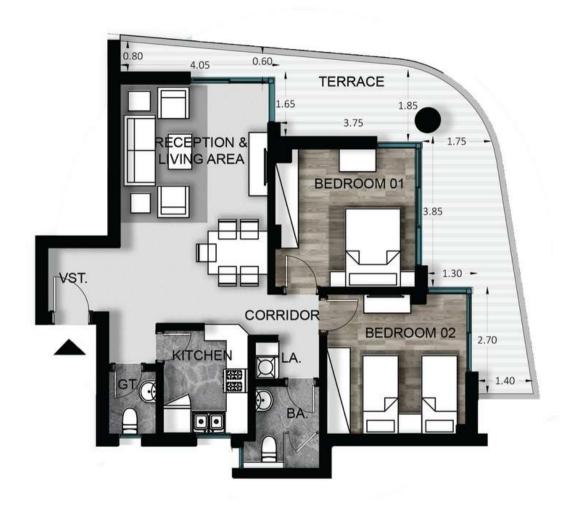

3 Bedrooms Garden Apartment

From **278 m2** to **303 m2** 

1 Bedroom Typical Apartment

From **71 m2** to **75 m2** 

2 Bedroom Typical Apartment From 107m2 To 130 m2

3 Bedrooms Typical Apartment (Type A)

From **139 m2** to **172 m2** 