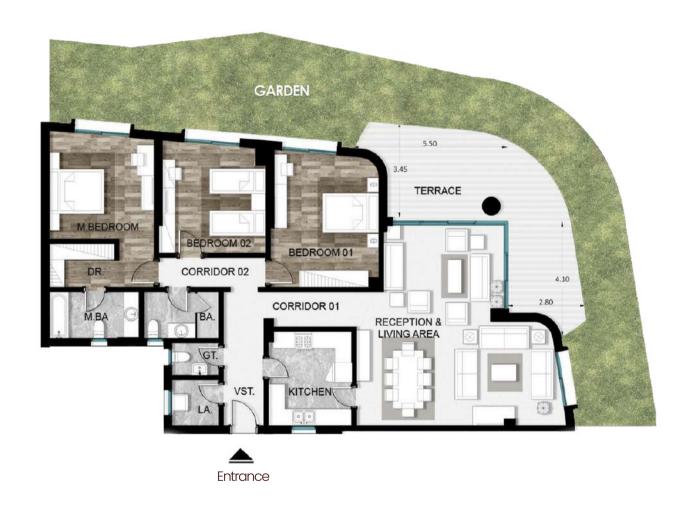

### Discover Your Shade of Tranquility

At Armonia Aspire, a diverse array of living spaces awaits, ranging from 1-bedroom to 4-bedroom apartments. Spanning from 87 sqm to 303 sqm, they are crafted to meet every customer's unique needs.

The prototypes exhibit a variety of designs, accentuating elegance and innovation. Your choice of a living space becomes a personalized experience, as these prototypes seamlessly blend aesthetic appeal with functionality, curating harmonious environments tailored to your preferences.

3 Bedrooms Garden Apartment

From **278 m2** to **303 m2** 

1 Bedroom Typical Apartment

From **71 m2** to **75 m2** 

2 Bedroom Typical Apartment From 107m2 To 130 m2

3 Bedrooms Typical Apartment (Type A)

From **139 m2** to **172 m2** 