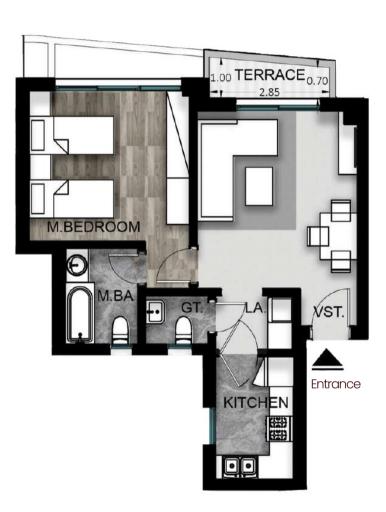

### Discover Your Shade of Tranquility

At Armonia Aspire, a diverse array of living spaces awaits, ranging from 1-bedroom to 4-bedroom apartments. Spanning from 87 sqm to 303 sqm, they are crafted to meet every customer's unique needs.

The prototypes exhibit a variety of designs, accentuating elegance and innovation. Your choice of a living space becomes a personalized experience, as these prototypes seamlessly blend aesthetic appeal with functionality, curating harmonious environments tailored to your preferences.

3 Bedrooms Garden Apartment

From **278 m2** to **303 m2** 

1 Bedroom Typical Apartment

From **71 m2** to **75 m2** 

2 Bedroom Typical Apartment From 107m2 To 130 m2

3 Bedrooms Typical Apartment (Type A)

From **139 m2** to **172 m2** 