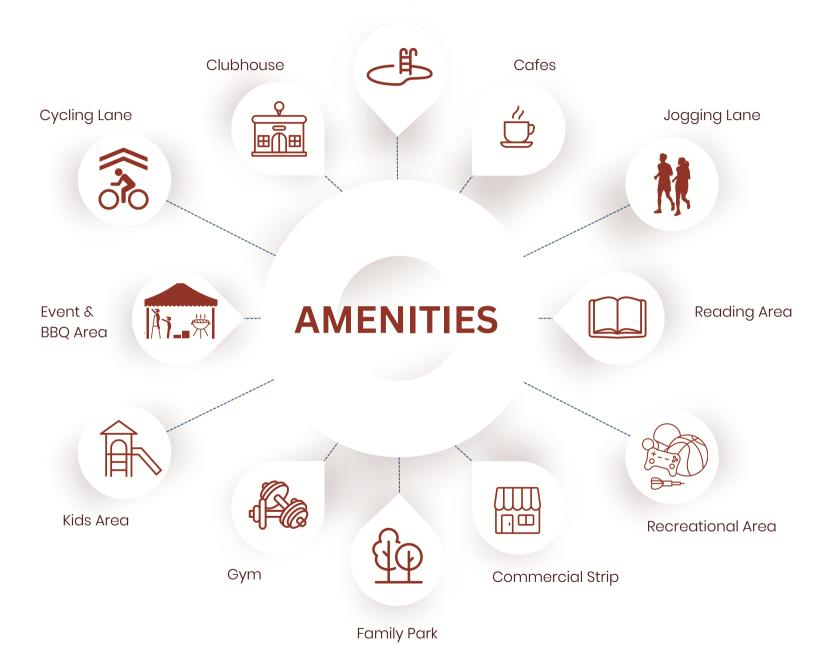

#### ANSWERING ALL YOUR NEEDS

### Discover Your Shade of Recreation

Discover a range of amenities: a convenient commercial strip, upscale cafes, and a restaurant deck. Enjoy outdoor gatherings at the BBQ area and a sunny family park with furry friends.

For action seekers, there's a recreational zone, outdoor gym, jogging/cycling lanes, and eleven swimming pools. Parents can relax in the serene reading area or leisure hammocks while the kids play in the special kids' area. Your all-encompassing haven for relaxation and recreation.

#### Swimming Pool

Explore the essence of vibrant living and meaningful connections at our exclusive clubhouse – a sanctuary for your daily retreats and moments of relaxation. Immerse yourself in the lap of luxury with state-of-the-art spa treatments, perfectly complementing the care-free lifestyle we aspire to provide.

Discover a thoughtfully curated environment, where your daily needs seamlessly meet convenience. Our clubhouse goes beyond the ordinary, offering a private haven for socializing, delightful meals, and family gatherings.

Enjoy the serene poolside deck, and well-equipped gym. Kids can have a day of fun at the daycare or kids' area. Elevate your lifestyle, embrace vibrant living, and build lasting connections at our clubhouse