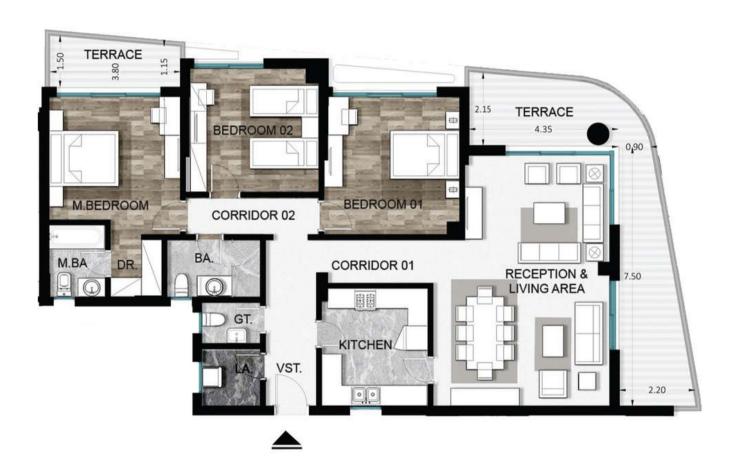

3 Bedrooms Typical Apartment (Type B) From 171 m2 to 200 m2

4 Bedroom Typical Apartment From 191 m2