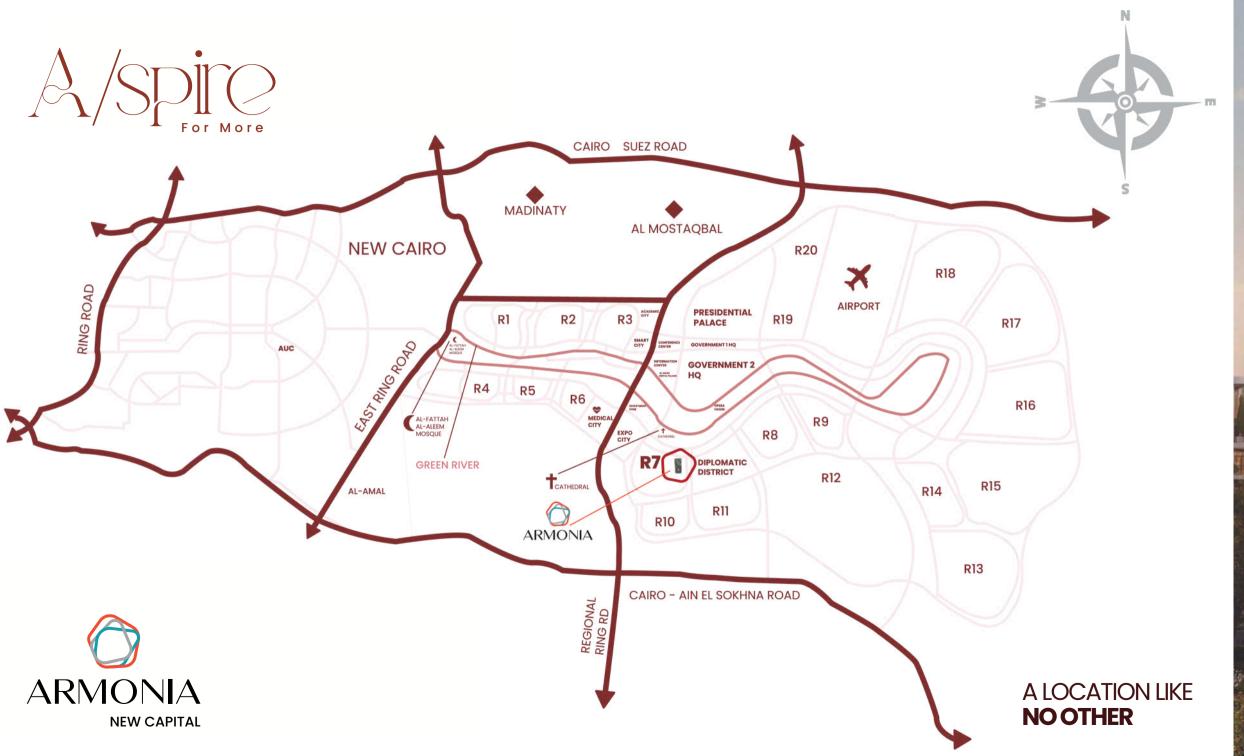

Armonia, situated in the strategic R7 area of the New Capital, where buildings are statically spaced to optimize a private and serene living experience.

The project spans 42 acres and offers a park-like setting, emphasizing comfort and peace. Armonia features various amenities and a commercial area with restaurants, offices, medical clinics, and shops.