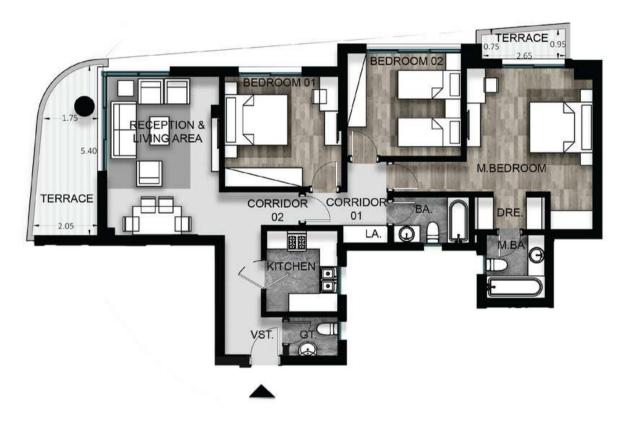

3 Bedrooms Garden Apartment

From **278 m2** to **303 m2** 

1 Bedroom Typical Apartment

From **71 m2** to **75 m2** 

2 Bedroom Typical Apartment From 107m2 To 130 m2

3 Bedrooms Typical Apartment (Type A)

From **139 m2** to **172 m2** 

3 Bedrooms Typical Apartment (Type B) From 171 m2 to 200 m2

4 Bedroom Typical Apartment From 191 m2