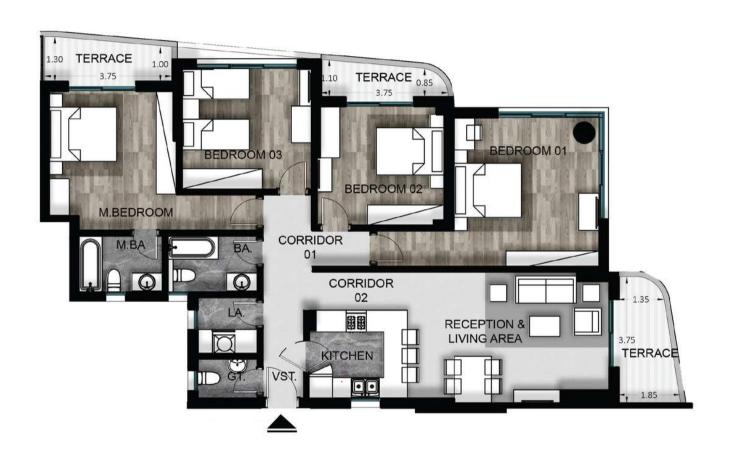

3 Bedrooms Typical Apartment (Type B) From 171 m2 to 200 m2

4 Bedroom Typical Apartment From 191 m2