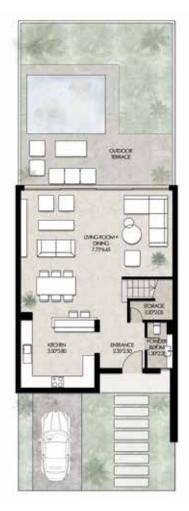

#### Corner Townhouses/ Twinhouses Floor Plans

**Ground Floor Plan** 

First Floor Plan

**Second Floor Plan** 

Total Internal Area: From 177 to 212 m<sup>2</sup>

#### Mid Townhouses Floor Plans

**Ground Floor Plan** 

First Floor Plan