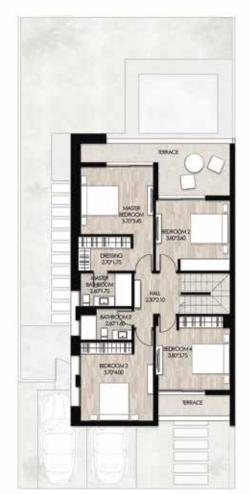

#### Corner Townhouses/ Twinhouses Floor Plans

**Ground Floor Plan** 

First Floor Plan

**Second Floor Plan** 

Total Internal Area: From 177 to 212 m<sup>2</sup>

#### Second Floor Plan

Total Internal Area: From 176 to 210 m<sup>2</sup>