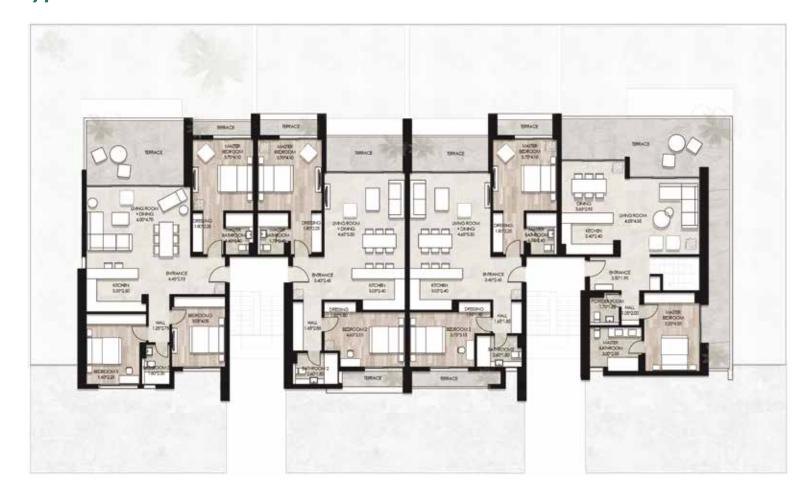

#### Corner Townhouses/ Twinhouses Floor Plans

**Ground Floor Plan** 

First Floor Plan

**Second Floor Plan** 

Total Internal Area: From 177 to 212 m<sup>2</sup>

#### Mid Townhouses Floor Plans

**Ground Floor Plan** 

First Floor Plan

#### Second Floor Plan

Total Internal Area: From 176 to 210 m<sup>2</sup>