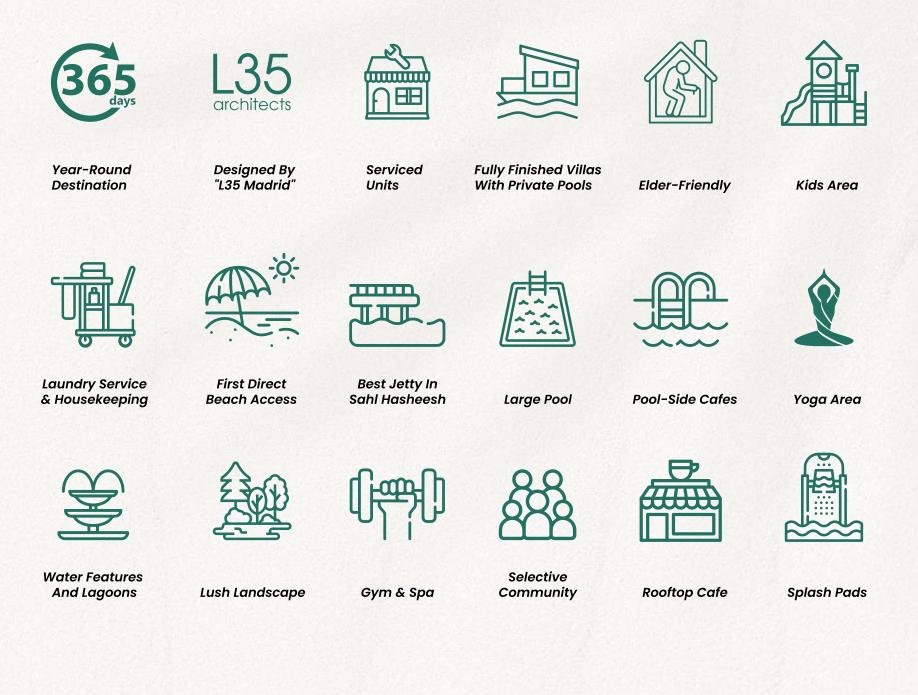

Amenifies

Nestled within an extraordinary natural landscape, Sahl Hasheesh, known as **the jewel** of the Red Sea, stands as an enchanting gem along the Egyptian coast.

il Bayou is a heartfelt connection to nature. Every detail harmonizes with the surroundings, creating a sanctuary of beauty and community. Here, residents don't just live—they thrive, inspired by the landscape and united by a sense of **belonging to nature**.