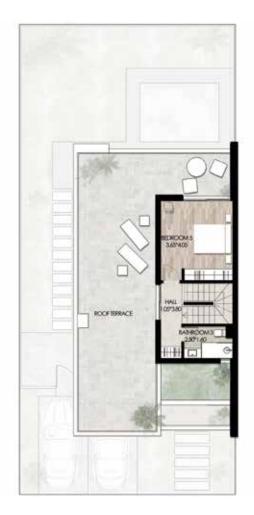

#### Corner Townhouses/ Twinhouses Floor Plans

**Ground Floor Plan** 

First Floor Plan

**Second Floor Plan** 

Total Internal Area: From 177 to 212 m<sup>2</sup>

#### Second Floor Plan

Total Internal Area: From 176 to 210 m<sup>2</sup>