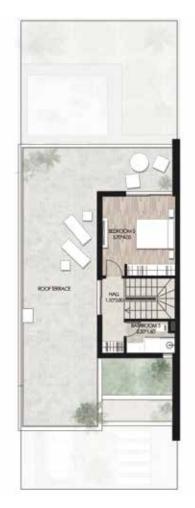

#### Corner Townhouses/ Twinhouses Floor Plans

**Ground Floor Plan** 

First Floor Plan

**Second Floor Plan** 

Total Internal Area: From 177 to 212 m<sup>2</sup>

#### Mid Townhouses Floor Plans

**Ground Floor Plan** 

First Floor Plan

#### Second Floor Plan

Total Internal Area: From 176 to 210 m<sup>2</sup>