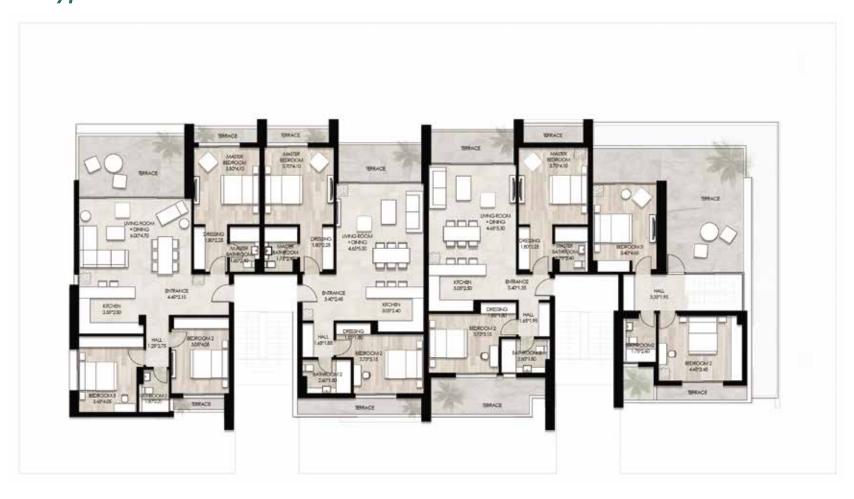

#### Corner Townhouses/ Twinhouses Floor Plans

**Ground Floor Plan** 

First Floor Plan

**Second Floor Plan** 

Total Internal Area: From 177 to 212 m<sup>2</sup>

#### Mid Townhouses Floor Plans

**Ground Floor Plan** 

First Floor Plan

#### Second Floor Plan

Total Internal Area: From 176 to 210 m<sup>2</sup>