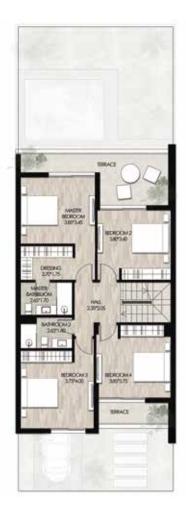

#### Mid Townhouses Floor Plans

**Ground Floor Plan** 

First Floor Plan

#### Second Floor Plan

Total Internal Area: From 176 to 210 m<sup>2</sup>