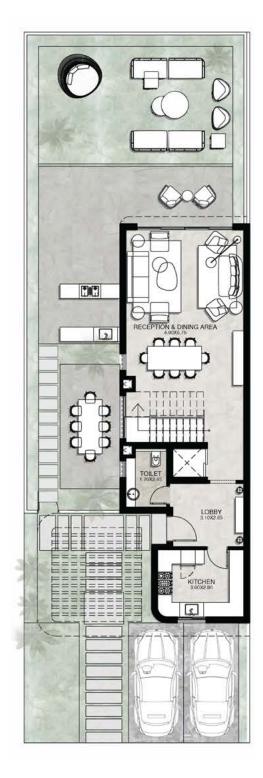

#### KŪN HOUSE

Unveiling our KŪN House—a luxurious four-bedroom, ground-plus-three-story residence designed for family living. This spacious villa offers unparalleled comfort and stunning views from every level, making it an ideal home for relaxation and family gatherings.

Starting from 283 m<sup>2</sup> + Roof Terrace 20 m<sup>2</sup>

#### KŪN HOUSE CORNER

#### GROUND FLOOR