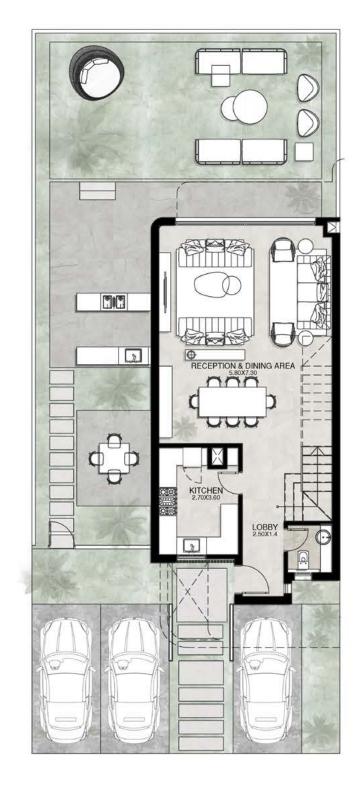

delightful restaurant, and a comfortable lounge, the clubhouse offers a holistic experience for residents. Flowing water features weave through the landscape, seamlessly blending the building with its serene surroundings. Expansive curtain walls provide panoramic views, enhancing the connection between indoor and outdoor.





## UNIT TYPES

#### Ū HOUSE

Presenting our elegantly designed Ū House, featuring three comfortable bedrooms and a luxurious master suite within an efficient layout. This home seamlessly integrates indoor and outdoor living, complete with a serene garden and a rooftop terrace ideal for relaxation. Experience a modern, functional space that embodies sophistication at Kukūn .

Starting from 204m<sup>2</sup> + Roof Terrace 41 m<sup>2</sup>









#### Ū HOUSE CORNER





#### GROUND FLOOR



#### Ū HOUSE MIDDLE





#### GROUND FLOOR

FIRST FLOOR







#### KŪ HOUSE

Introducing our KŪ House, a sophisticated three-level home that includes four elegantly appointed rooms and a spacious reception and dining area. Designed for comfort, it features a stunning rooftop terrace, perfect for enjoying breathtaking views and tranquil moments.

Starting from 229m<sup>2</sup> + Roof Terrace 36m<sup>2</sup>







#### KŪ HOUSE CORNER





#### GROUND FLOOR

#### ROOF FLOOR



## KŪ HOUSE MIDDLE





#### GROUND FLOOR

FIRST FLOOR

#### ROOF FLOOR



#### KŪN HOUSE

Unveiling our KŪN House—a luxurious four-bedroom, ground-plus-three-story residence designed for family living. This spacious villa offers unparalleled comfort and stunning views from every level, makin