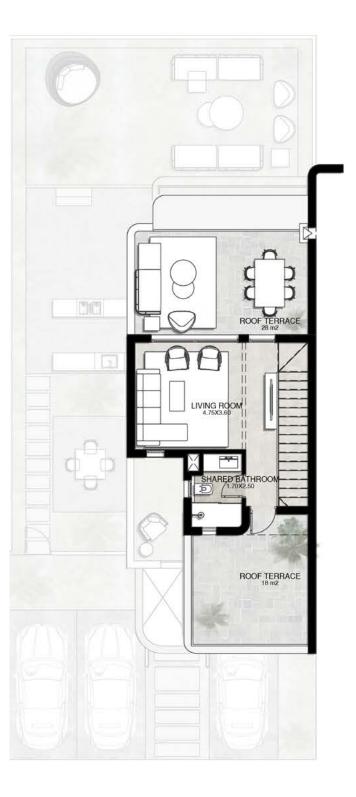

and a comfortable lounge, the clubhouse offers a holistic experience for residents. Flowing water features weave through the landscape, seamlessly blending the building with its serene surroundings. Expansive curtain walls provide panoramic views, enhancing the connection between indoor and outdoor.





## UNIT TYPES

#### Ū HOUSE

Presenting our elegantly designed Ū House, featuring three comfortable bedrooms and a luxurious master suite within an efficient layout. This home seamlessly integrates indoor and outdoor living, complete with a serene garden and a rooftop terrace ideal for relaxation. Experience a modern, functional space that embodies sophistication at Kukūn .

Starting from 204m<sup>2</sup> + Roof Terrace 41 m<sup>2</sup>









#### Ū HOUSE CORNER





#### GROUND FLOOR



#### Ū HOUSE MIDDLE





#### GROUND FLOOR

FIRST FLOOR







#### KŪ HOUSE

Introducing our KŪ House, a sophisticated three-level home that includes four elegantly appointed rooms and a spacious reception and dining area. Designed for comfort, it features a stunning rooftop terrace, perfect for enjoying breathtaking views and tranquil moments.

Starting from 229m<sup>2</sup> + Roof Terrace 36m<sup>2</sup>







#### KŪ HOUSE CORNER





#### GROUND FLOOR

#### ROOF FLOOR



## KŪ HOUSE MIDDLE





#### GROUND FLOOR

FIRST FLOOR

#### ROOF FLOOR



#### KŪN HOUSE

Unveiling our KŪN House—a luxurious four-bedroom, ground-plus-three-story residence designed for family living. This spacious villa offers unparalleled comfort and stunning views from every level, making it an ideal home for