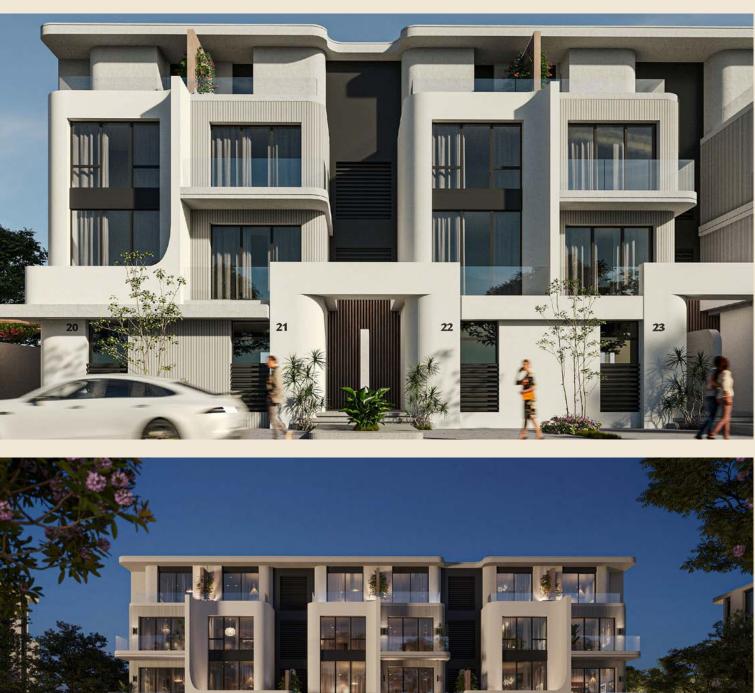

Kukūn ensures a perfect blend of privacy and community. Spanning across 20 acres, our project offers a variety of meticulously designed unit types, including twin houses, townhouses, and terrace-inspired apartment buildings, all crafted to foster a vibrant, community-focused environment.

Kukūn is complemented by top-notch amenities, featuring a central clubhouse, kid's area, bike lanes, kindergarten, and wellness center. Enjoy relaxing moments in our serene lake area, unwind in the relaxing zone, or explore your creativity in the arts and crafts area. The development also includes a swimming pool, BBQ area, outdoor gym, jogging track, and dedicated workspaces, all seamlessly woven into the design. Here, luxury blends with practicality to create a sanctuary of elegance and comfort.

Embrace the seamless fusion where your new home evolves into more than just a place to live-it becomes a haven of refined living.