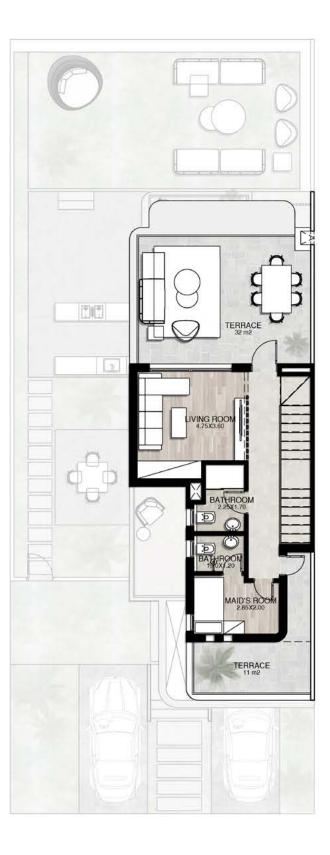

#### KŪN HOUSE

Unveiling our KŪN House—a luxurious four-bedroom, ground-plus-three-story residence designed for family living. This spacious villa offers unparalleled comfort and stunning views from every level, making it an ideal home for relaxation and family gatherings.

Starting from 283 m<sup>2</sup> + Roof Terrace 20 m<sup>2</sup>

#### KŪN HOUSE CORNER

#### SECOND FLOOR

#### ROOF FLOOR