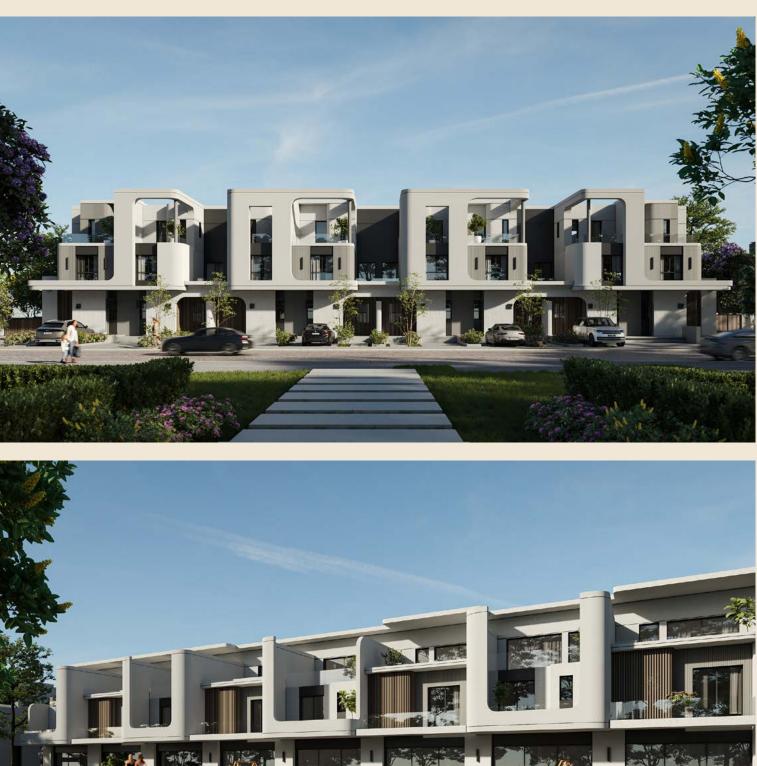

## MASTERPLAN

The master plan showcases an extroverted design centered around a vast Green Valley, seamlessly connecting residential and commercial areas, with the park as its centerpiece.

The Central Lake enhances the natural beauty of the landscape. Spanning 20 acres, the development features a 16% footprint and includes 217 thoughtfully designed units, featuring  $\bar{U}$  House,  $K\bar{U}$  House, and  $K\bar{U}N$  House.