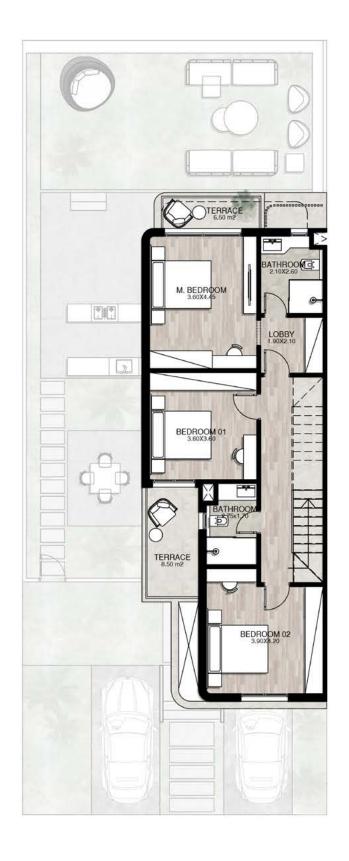

within an efficient layout. This home seamlessly integrates indoor and outdoor living, complete with a serene garden and a rooftop terrace ideal for relaxation. Experience a modern, functional space that embodies sophistication at Kukūn .

Starting from 204m<sup>2</sup> + Roof Terrace 41 m<sup>2</sup>









#### Ū HOUSE CORNER





#### GROUND FLOOR



#### Ū HOUSE MIDDLE





#### GROUND FLOOR

FIRST FLOOR







#### KŪ HOUSE

Introducing our KŪ House, a sophisticated three-level home that includes four elegantly appointed rooms and a spacious reception and dining area. Designed for comfort, it features a stunning rooftop terrace, perfect for enjoying breathtaking views and tranquil moments.

Starting from 229m<sup>2</sup> + Roof Terrace 36m<sup>2</sup>







#### KŪ HOUSE CORNER





#### GROUND FLOOR

#### ROOF FLOOR



## KŪ HOUSE MIDDLE





#### GROUND FLOOR

FIRST FLOOR

#### ROOF FLOOR



#### KŪN HOUSE

Unveiling our KŪN House—a luxurious four-bedroom, ground-plus-three-story residence designed for family living. This spacious villa offers unparalleled comfort and stunning views from every level, making it an ideal home for relaxation and family gatherings.

Starting from 283 m<sup>2</sup> + Roof Terrace 20 m<sup>2</sup>









#### KŪN HOUSE CORNER







#### GROUND FLOOR

#### SECOND FLOOR

#### ROOF FLOOR





#### KŪN HOUSE MIDDLE







FIRST FLOOR

#### SECOND FLOOR







Dislaimer: The masterplan and rendered images are artist impressions, actual product may vary. All materials and drawings are approximate; information is subject to change without n