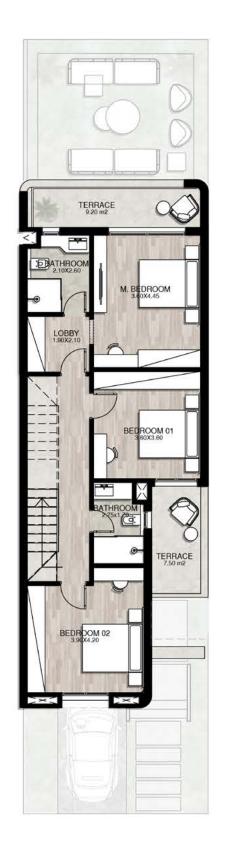

#### Ū HOUSE

Presenting our elegantly designed Ū House, featuring three comfortable bedrooms and a luxurious master suite within an efficient layout. This home seamlessly integrates indoor and outdoor living, complete with a serene garden and a rooftop terrace ideal for relaxation. Experience a modern, functional space that embodies sophistication at Kukūn .

Starting from 204m<sup>2</sup> + Roof Terrace 41 m<sup>2</sup>

#### Ū HOUSE CORNER

#### GROUND FLOOR