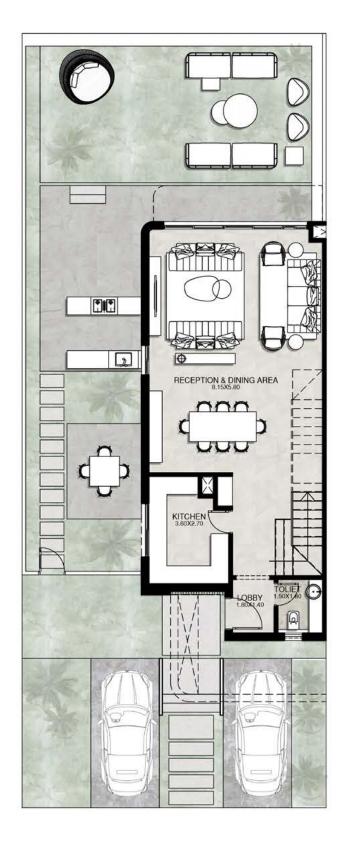

e within an efficient layout. This home seamlessly integrates indoor and outdoor living, complete with a serene garden and a rooftop terrace ideal for relaxation. Experience a modern, functional space that embodies sophistication at Kukūn .

Starting from 204m<sup>2</sup> + Roof Terrace 41 m<sup>2</sup>









#### Ū HOUSE CORNER





#### GROUND FLOOR



#### Ū HOUSE MIDDLE





#### GROUND FLOOR

FIRST FLOOR







#### KŪ HOUSE

Introducing our KŪ House, a sophisticated three-level home that includes four elegantly appointed rooms and a spacious reception and dining area. Designed for comfort, it features a stunning rooftop terrace, perfect for enjoying breathtaking views and tranquil moments.

Starting from 229m<sup>2</sup> + Roof Terrace 36m<sup>2</sup>







#### KŪ HOUSE CORNER





#### GROUND FLOOR

#### ROOF FLOOR



## KŪ HOUSE MIDDLE





#### GROUND FLOOR

FIRST FLOOR

#### ROOF FLOOR



#### KŪN HOUSE

Unveiling our KŪN House—a luxurious four-bedroom, ground-plus-three-story residence designed for family living. This spacious villa offers unparalleled comfort and stunning views from every level, making it an ideal home for relaxation and family gatherings.

Starting from 283 m<sup>2</sup> + Roof Terrace 20 m<sup>2</sup>









#### KŪN HOUSE CORNER







#### GROUND FLOOR

#### SECOND FLOOR

#### ROOF FLOOR





#### KŪN HOUSE MIDDLE







FIRST FLOOR

#### SECOND FLOOR







Dislaimer: The masterplan and rendered images are artist impressions, actual product may vary. All materials and drawings are approximate; information is subject to change without