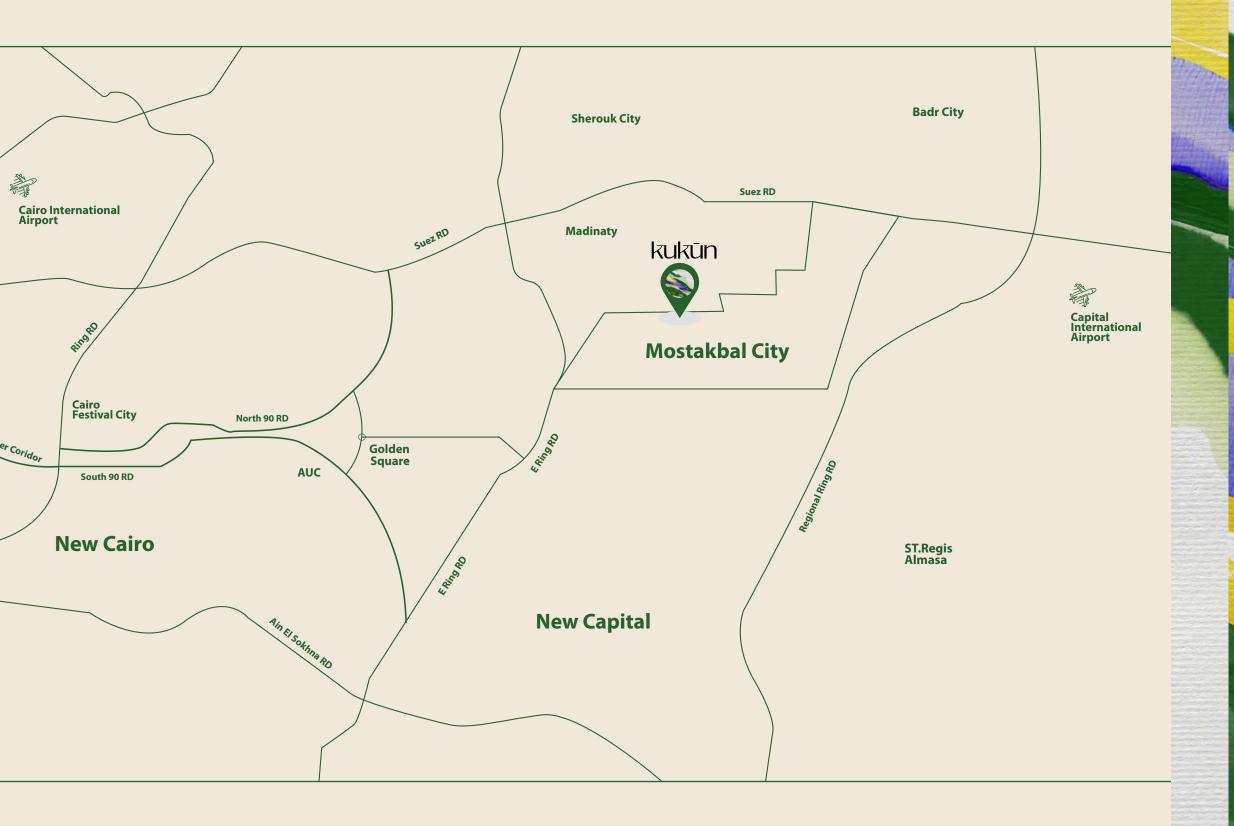

## ABOUT Mostakbal City

Mostakbal City stands as the premier and largest mixeduse development in Egypt's New Cairo City. Spanning 11,000 acres, this fully integrated urban community enjoys a strategic location, adjacent to Madinaty's commercial hubs, educational institutions, and healthcare facilities elevating convenience and quality of life for its residents. With close proximity to New Cairo, the Suez Road, Sokhna, and the New Capital, Mostakbal City offers unmatched connectivity. As the first comprehensive Mega Green City in New Cairo, it introduces a new standard of modern living. Unfolding across five key phases, each stage of development in Mostakbal City provides a unique living experience, complete with essential amenities.

## LOCATION MAP

**15 MINUTES** To Golden square

2 MINUTES To Madinaty

8 MINUTES To New Administrative Capital

5 MINUTES To Regional Ring Road

5 MINUTES To Ain Sokhna Road