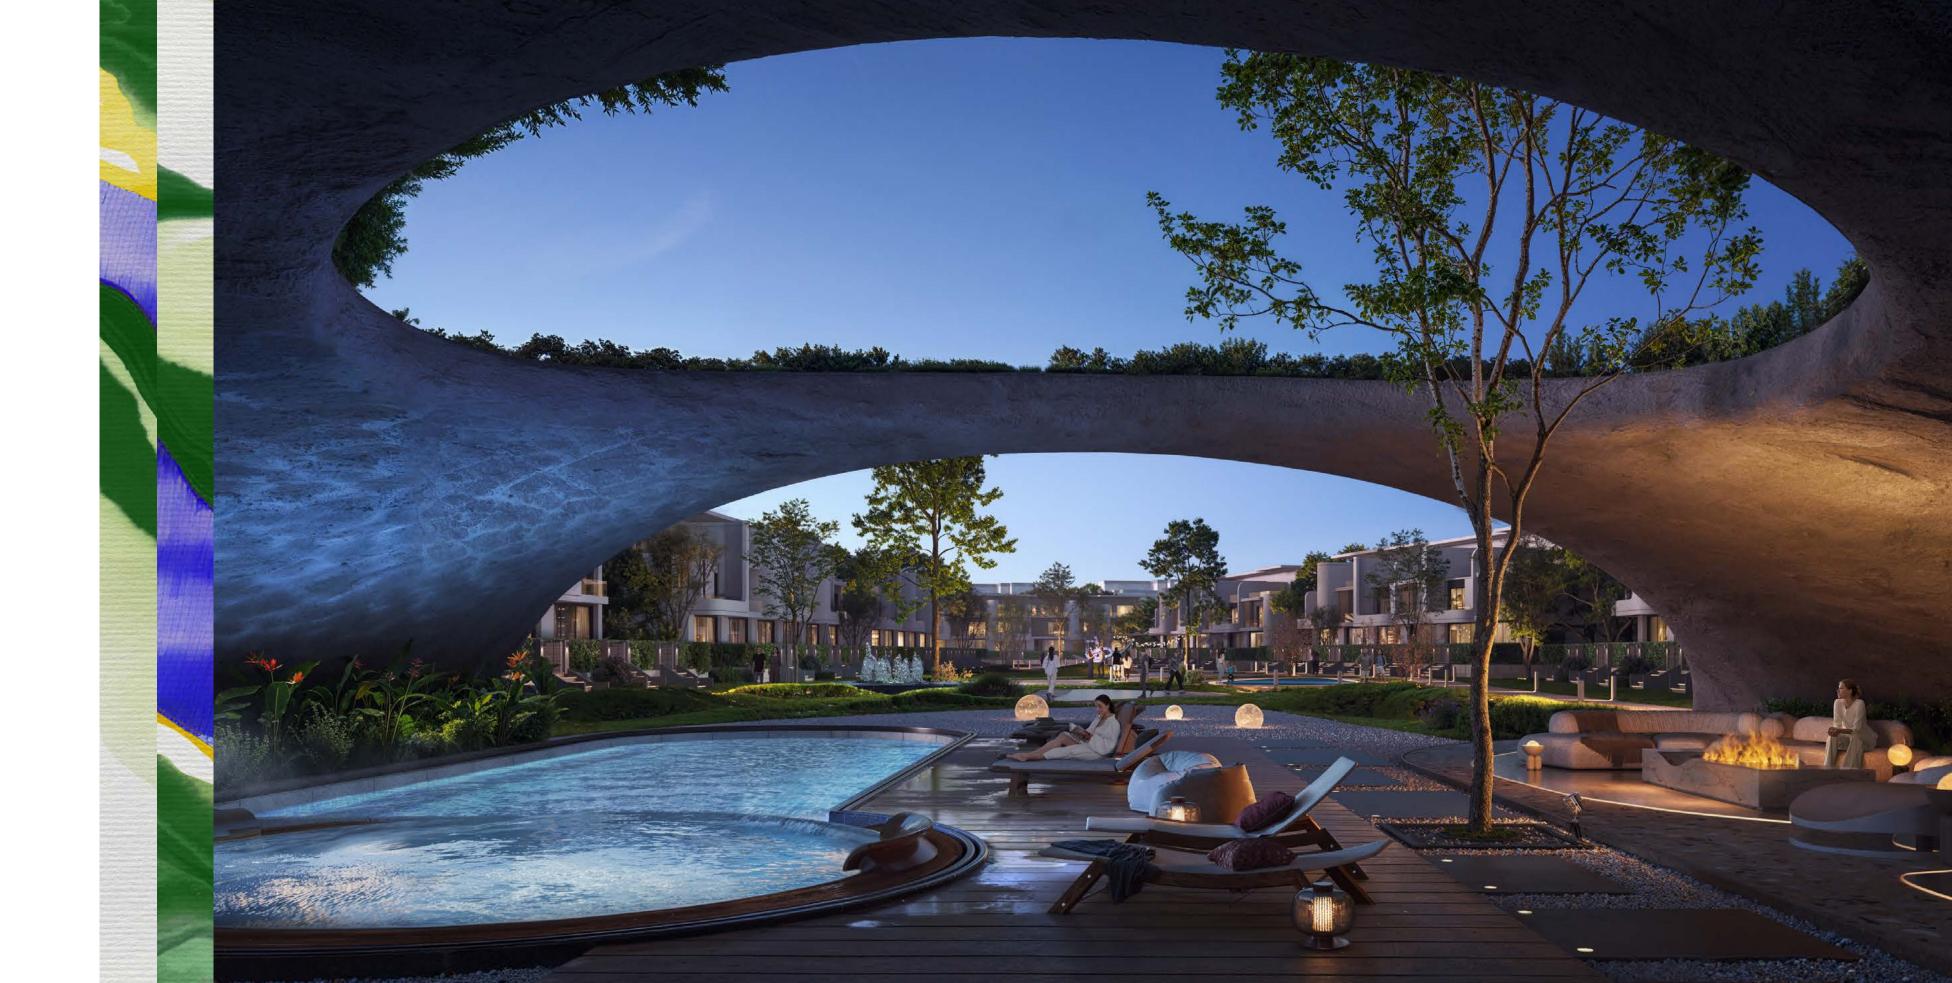

Kukūn is complemented by top-notch amenities, featuring a central clubhouse, kid's area, bike lanes, kindergarten, and wellness center. Enjoy relaxing moments in our serene lake area, unwind in the relaxing zone, or explore your creativity in the arts and crafts area. The development also includes a swimming pool, BBQ area, outdoor gym, jogging track, and dedicated workspaces, all seamlessly woven into the design. Here, luxury blends with practicality to create a sanctuary of elegance and comfort.

#### KUKŪN CLUB HOUSE

Welcome to the Kukūn Clubhouse, a breathtaking space designed for relaxation and connection. Natural light pours in from a stunning sky-view atrium, creating an airy atmosphere that brings the outdoors inside.

Featuring a wellness and meditation center, a delightful restaurant, and a comfortable lounge, the clubhouse offers a holistic experience for residents. Flowing water features weave through the landscape, seamlessly blending the building with its serene surroundings. Expansive curtain walls provide panoramic views, enhancing the connection between indoor and outdoor.