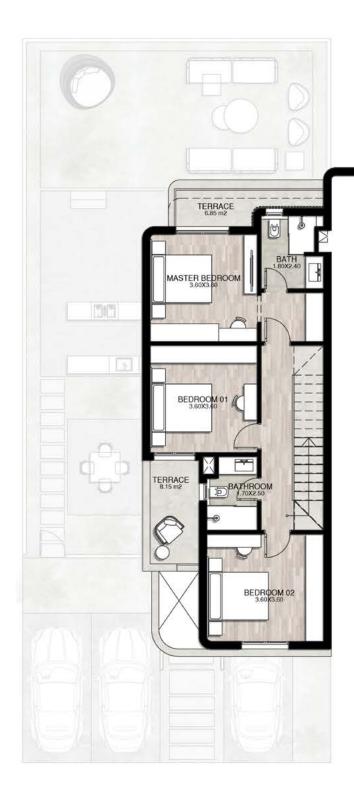

#### Ū HOUSE

Presenting our elegantly designed Ū House, featuring three comfortable bedrooms and a luxurious master suite within an efficient layout. This home seamlessly integrates indoor and outdoor living, complete with a serene garden and a rooftop terrace ideal for relaxation. Experience a modern, functional space that embodies sophistication at Kukūn .

Starting from 204m<sup>2</sup> + Roof Terrace 41 m<sup>2</sup>