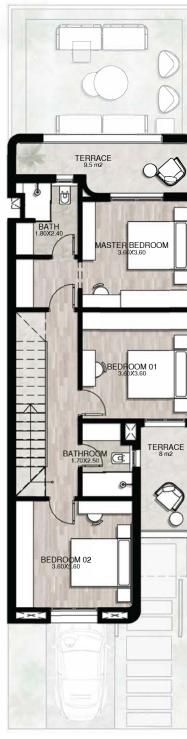

#### KŪ HOUSE

Introducing our KŪ House, a sophisticated three-level home that includes four elegantly appointed rooms and a spacious reception and dining area. Designed for comfort, it features a stunning rooftop terrace, perfect for enjoying breathtaking views and tranquil moments.

Starting from 229m<sup>2</sup> + Roof Terrace 36m<sup>2</sup>

## KŪ HOUSE MIDDLE

#### GROUND FLOOR

FIRST FLOOR