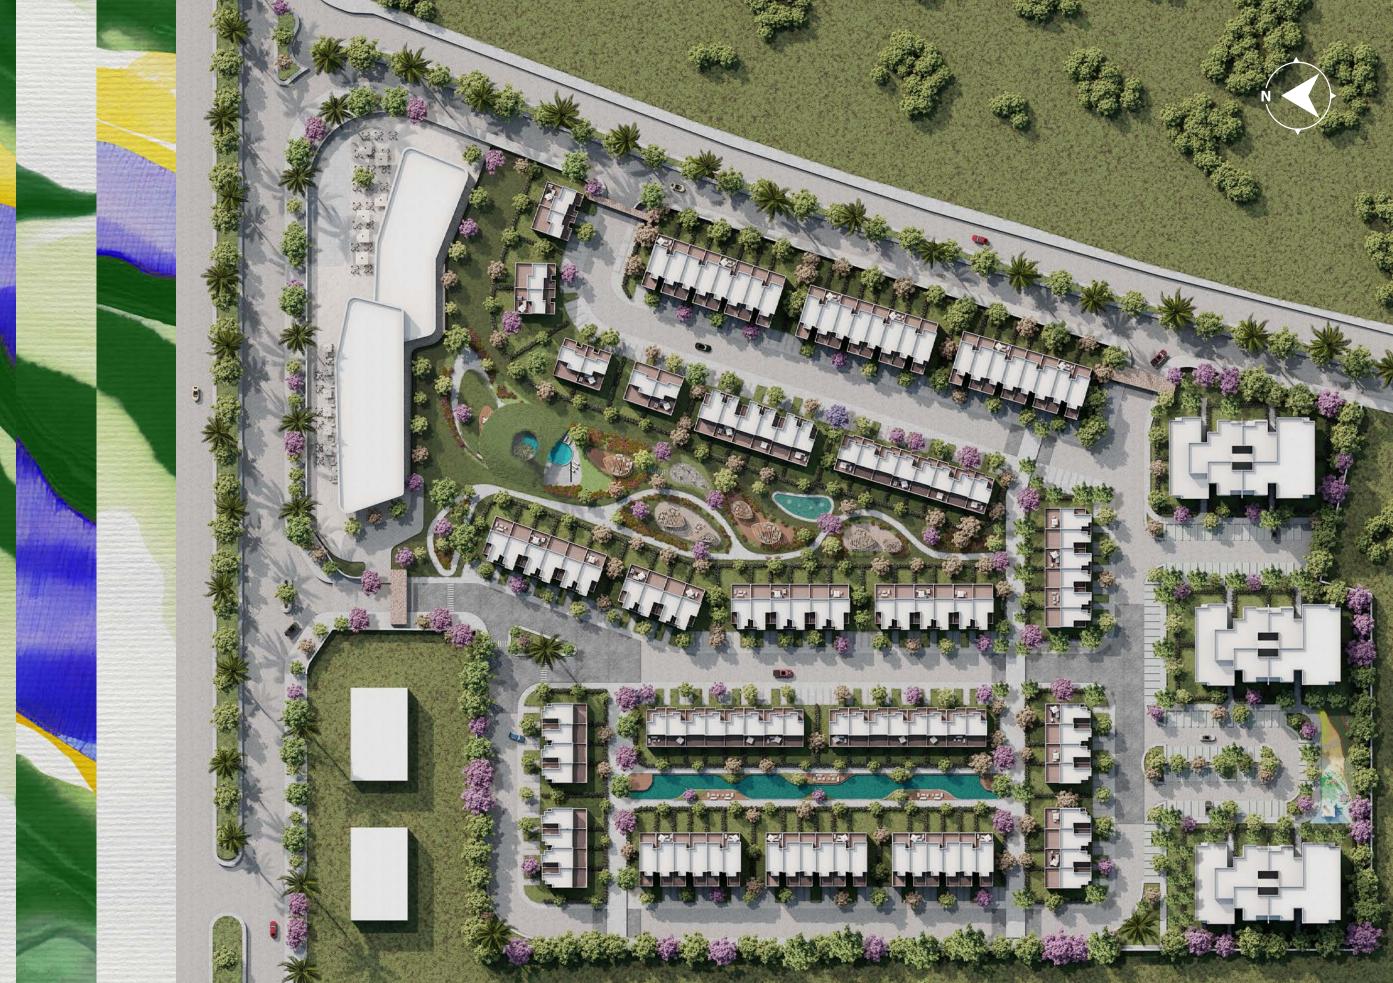

## MASTERPLAN

The master plan showcases an extroverted design centered around a vast Green Valley, seamlessly connecting residential and commercial areas, with the park as its centerpiece.

The Central Lake enhances the natural beauty of the landscape. Spanning 20 acres, the development features a 16% footprint and includes 217 thoughtfully designed units, featuring  $\bar{U}$  House,  $K\bar{U}$  House, and  $K\bar{U}N$  House.